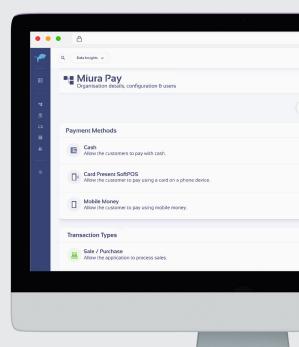

Miura Ascend solves this with an enterprise-grade Terminal Management System (TMS) that gives teams total control over device health, security, and deployment—from anywhere.

## **REAL-TIME INSIGHTS & REMOTE MONITORING**

- Detailed Information: connectivity, battery, OS, installed apps.
- Identify issues before users report them.
- Manage terminals by organisation or merchant.