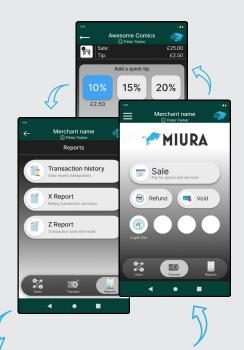

## **MODULAR APP CONTROL**

- Install Miura Pay+ or custom Android apps via Ascend.
- Control which apps run and what's visible to users.
- Optional Kiosk/Launcher mode for locked-down UX.